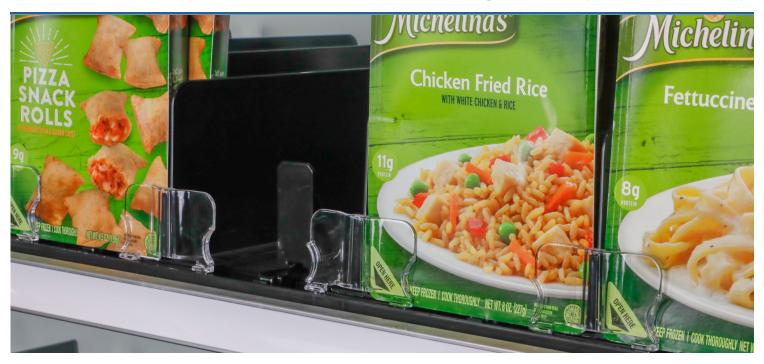

## Maintenance-free shelf organization in freezers

The Kwik-Set<sup>™</sup> product facing system keeps items organized and faced on shelves, which reduces labor costs. Kwik-Set has traditionally been implemented throughout center-store areas of retail, as well as some cooler applications. Kwik-Set for frozen products takes innovative product facing to the freezers.

Power Zone® Kwik-Set<sup>™</sup> Self Facing System for Freezers provides industry-best facing for frozen foods and packaging. Kwik-Set for Freezers is designed to withstand temperatures at -18° C (0° F) or lower. Kwik-Set for Freezers keeps product faced to the front of the shelf, making it easier for customers to view and find products without needing to open the freezer doors, saving energy costs.